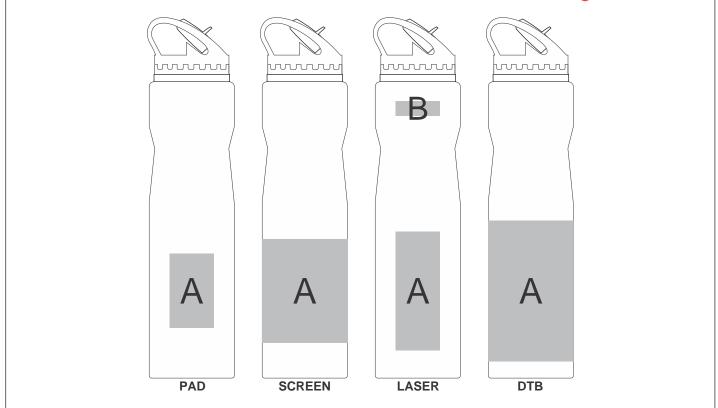

#### **Position A**

1. Pad Printing (PB) 2 Colours

Size: 30mm wide x 50mm high

2. Screen Wrap (SW)

1 Colour

Size: 160mm wide x 70mm high

3. Laser Engraving (LB)

N/A

Size: 30mm wide x 80mm high

4. Digital Print Drinkware (DP-D)

Full Colour

Size: 230mm wide x 95mm high

5. Digital Print Drinkware (DP-C)

Full Colour

Size: 100mm wide x 70mm high

#### **Position B**

1. Laser Engraving (LB) N/A

Size: 30mm wide x 15mm high